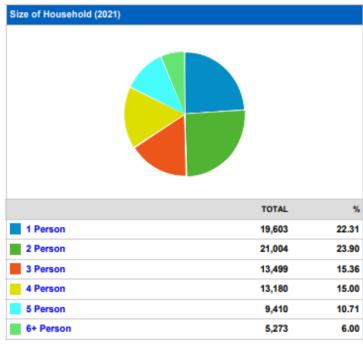

-------------|--------|-------|
|                         | TOTAL  | %     |
| Households              | 45,955 | n/a   |
| Families                | 32,004 | 69.64 |

| Average Household Income (2021) |           |
|---------------------------------|-----------|
|                                 | TOTAL     |
|                                 | 60,512.75 |



6,847

14.90

| Total Households (2021) |        |       |
|-------------------------|--------|-------|
|                         | TOTAL  | %     |
| Households              | 87,865 | n/a   |
| Families                | 62,926 | 71.62 |

| verage Household Income (2 | 021)      |
|----------------------------|-----------|
|                            | TOTAL     |
|                            | 76,330.91 |