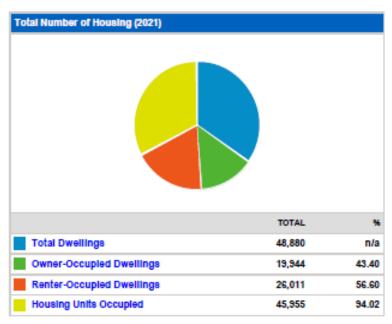

| Total Households (2021) |        |       |
|-------------------------|--------|-------|
|                         | TOTAL  | %     |
| Households              | 45,955 | n/a   |
| Families                | 32,004 | 69.64 |