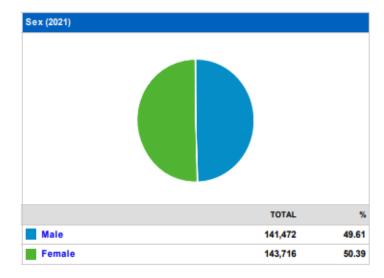

All data on this document is drawn from <u>Advantage Stockton</u>.

#### **WITHIN 1 MILE**

# Population (2021) TOTAL 22,104





#### WITHIN 3 MILES





#### **WITHIN 5 MILES**







#### **Ethnicity Distribution (2021)** 10k Asian Pacific Other Multirace Hispanic Indian (non- Islander (non- hispanic) (non-hispanic) hispanic) hispanic) hispanic) White (non-hispanic) 2,765 12.51 Black (non-hispanic) 2,610 11.81 138 0.62 American Indian (non-hispanic) 2,950 13.35 Asian (non-hispanic) Pacific Islander (non-hispanic) 43 0.19 Other (non-hispanic) 45 0.20 Multirace (non-hispanic) 598 2.71 12,956 58.61 Hispanic











| Total Households (2021) |       |       |
|-------------------------|-------|-------|
|                         | TOTAL | %     |
| Households              | 7,885 | n/a   |
| Families                | 4,179 | 53.00 |





| Total Households (2021) |        |       |
|-------------------------|--------|-------|
|                         | TOTAL  | %