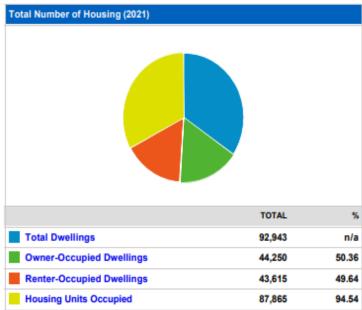

| Total Households (2021) |        |       |
|-------------------------|--------|-------|
|                         | TOTAL  | %     |
| Households              | 87,865 | n/a   |
| Families                | 62,926 | 71.62 |