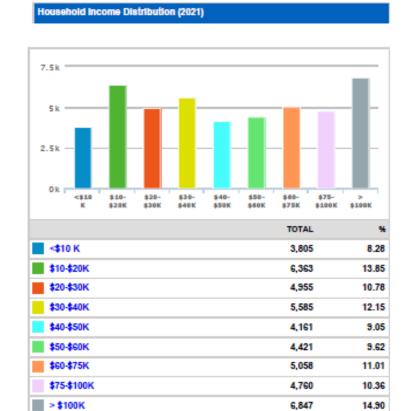

#### **Ethnicity Distribution (2021)** 10k Asian Pacific Other Multirace Hispanic Indian (non- Islander (non- hispanic) (non-hispanic) hispanic) hispanic) hispanic) White (non-hispanic) 2,765 12.51 Black (non-hispanic) 2,610 11.81 138 0.62 American Indian (non-hispanic) 2,950 13.35 Asian (non-hispanic) Pacific Islander (non-hispanic) 43 0.19 Other (non-hispanic) 45 0.20 Multirace (non-hispanic) 598 2.71 12,956 58.61 Hispanic