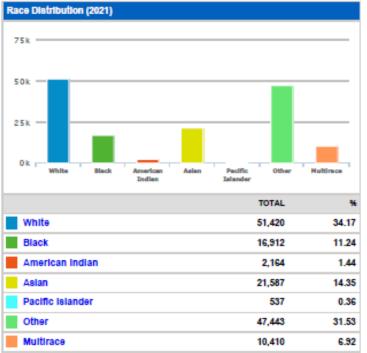

All data on this document is drawn from <u>Advantage Stockton</u>.

#### **WITHIN 1 MILE**

# Population (2021) TOTAL 22,104





#### WITHIN 3 MILES





#### **WITHIN 5 MILES**







#### **Ethnicity Distribution (2021)** 10k Asian Pacific Other Multirace Hispanic Indian (non- Islander (non- hispanic) (non-hispanic) hispanic) hispanic) hispanic) White (non-hispanic) 2,765 12.51 Black (non-hispanic) 2,610 11.81 138 0.62 American Indian (non-hispanic) 2,950 13.35 Asian (non-hispanic) Pacific Islander (non-hispanic) 43 0.19 Other (non-hispanic) 45 0.20 Multirace (non-hispanic) 598 2.71 12,956 58.61 Hispanic











| Total Households (2021) |       |       |
|-------------------------|-------|-------|
|                         | TOTAL | %     |
| Households              | 7,885 | n/a   |
| Families                | 4,179 | 53.00 |





| Total Households (2021) |        |       |
|-------------------------|--------|-------|
|                         | TOTAL  | %     |
| Households              | 45,955 | n/a   |
| Families                | 32,004 | 69.64 |

| Average Household Income (2021) |           |
|---------------------------------|-----------|
|                                 | TOTAL     |
|                                 | 60,512.75 |



6,847

14.90

| Total Households (2021) |        |       |
|-------------------------|--------|-------|
|                         | TOTAL  | %     |