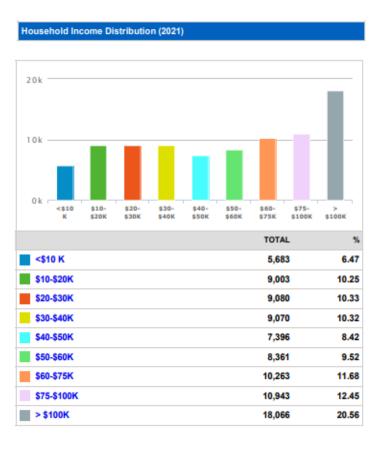

#### **Ethnicity Distribution (2021)** 10k Asian Pacific Other Multirace Hispanic Indian (non- Islander (non- hispanic) (non-hispanic) hispanic) hispanic) hispanic) White (non-hispanic) 2,765 12.51 Black (non-hispanic) 2,610 11.81 138 0.62 American Indian (non-hispanic) 2,950 13.35 Asian (non-hispanic) Pacific Islander (non-hispanic) 43 0.19 Other (non-hispanic) 45 0.20 Multirace (non-hispanic) 598 2.71 12,956 58.61 Hispanic