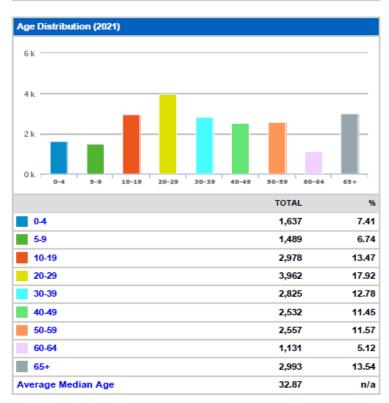

#### **Ethnicity Distribution (2021)** 10k Asian Pacific Other Multirace Hispanic Indian (non- Islander (non- hispanic) (non-hispanic) hispanic) hispanic) hispanic) White (non-hispanic) 2,765 12.51 Black (non-hispanic) 2,610 11.81 138 0.62 American Indian (non-hispanic) 2,950 13.35 Asian (non-hispanic) Pacific Islander (non-hispanic) 43 0.19 Other (non-hispanic) 45 0.20 Multirace (non-hispanic) 598 2.71 12,956 58.61 Hispanic