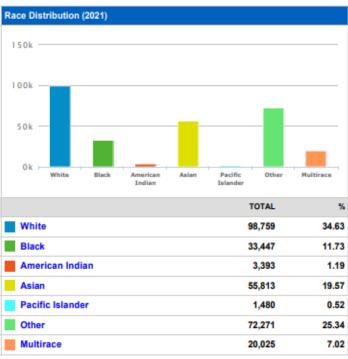

All data on this document is drawn from <u>Advantage Stockton</u>.

#### **WITHIN 1 MILE**

# Population (2021) TOTAL 22,104





#### WITHIN 3 MILES





#### **WITHIN 5 MILES**







#### **Ethnicity Distribution (2021)** 10k Asian Pacific Other Multirace Hispanic Indian (non- Islander (non- hispanic) (non-hispanic) hispanic) hispanic) hispanic) White (non-hispanic) 2,765 12.51 Black (non-hispanic) 2,610 11.81 138 0.62 American Indian (non-hispanic) 2,950 13.35 Asian (non-hispanic) Pacific Islander (non-hispanic) 43 0.19 Other (non-hispanic) 45 0.20 Multirace (non-hispanic) 598 2.71 12,956 58.61 Hispanic











| Total Households (2021) |       |       |
|-------------------------|-------|-------|
|                         | TOTAL | %     |
| Households              | 7,885 | n/a   |
| Families                | 4,179 | 53.00 |





| Total Households (2021) |        |       |
|-------------------------|--------|-------|
|                         | TOTAL  | %     |
| Households              | 45,955 | n/a   |
| Families                | 32,004 | 69.64 |

| Average Household Income (2021) |           |
|---------------------------------|-----------|
|                                 | TOTAL     |
|                                 | 60,512.75 |



6,847

14.90

| Total Households (2021) |        |       |
|-------------------------|--------|-------|
|                         | TOTAL  | %     |
| H