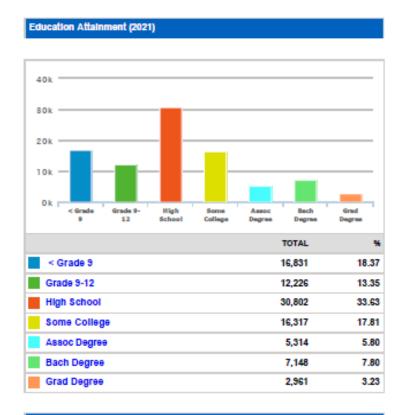

-------------------|--------|-------|
|                         | TOTAL  | %     |
| Households              | 45,955 | n/a   |
| Families                | 32,004 | 69.64 |

| Average Household Income (2021) |           |
|---------------------------------|-----------|
|                                 | TOTAL     |
|                                 | 60,512.75 |



6,847

14.90

| Total Households (2021) |        |       |
|-------------------------|--------|-------|
|                         | TOTAL  | %     |
| Households              | 87,865 | n/a   |
| Families                | 62,926 | 71.62 |

| verage Household Income (2 | 021)      |
|----------------------------|-----------|
|                            | TOTAL     |
|                            | 76,330.91 |