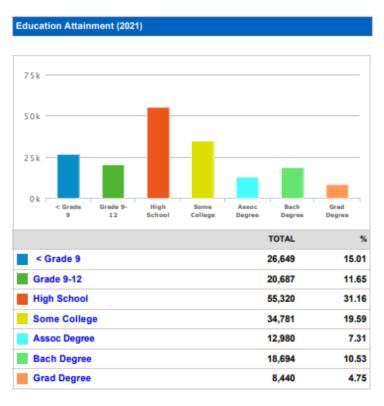

---------------|--------|-------|
|                         | TOTAL  | %     |
| Households              | 45,955 | n/a   |
| Families                | 32,004 | 69.64 |

| Average Household Income (2021) |           |
|---------------------------------|-----------|
|                                 | TOTAL     |
|                                 | 60,512.75 |



6,847

14.90

| Total Households (2021) |        |       |
|-------------------------|--------|-------|
|                         | TOTAL  | %     |
| Households              | 87,865 | n/a   |
| Families                | 62,926 | 71.62 |

| verage Household Income (2 | 021)      |
|----------------------------|-----------|
|                            | TOTAL     |
|                            | 76,330.91 |