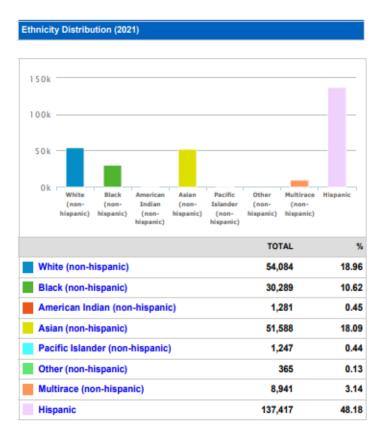

All data on this document is drawn from <u>Advantage Stockton</u>.

#### **WITHIN 1 MILE**

# Population (2021) TOTAL 22,104





#### WITHIN 3 MILES





#### **WITHIN 5 MILES**







#### **Ethnicity Distribution (2021)** 10k Asian Pacific Other Multirace Hispanic Indian (non- Islander (non- hispanic) (non-hispanic) hispanic) hispanic) hispanic) White (non-hispanic) 2,765 12.51 Black (non-hispanic) 2,610 11.81 138 0.62 American Indian (non-hispanic) 2,950 13.35 Asian (non-hispanic) Pacific Islander (non-hispanic) 43 0.19 Other (non-hispanic) 45 0.20 Multirace (non-hispanic) 598 2.71 12,956 58.61 Hispanic











| Total Households (2021) |       |       |
|-------------------------|-------|-------|
|                         | TOTAL | %     |
| Households              | 7,885 | n/a   |
| Families                | 4,179 | 53.00 |





| Total Households (2021) |        |       |
|-------------------------|--------|-------|
|                         | TOTAL  | %     |
| Households              | 45,955 | n/a   |
| Families                | 32,004 | 69.64 |

| Average Household Income (2021) |           |
|---------------------------------|-----------|
|                                 | TOTAL     |
|                                 | 60,512.75 |



6,847

14.90

| Total Households (2021) |        |       |
|-------------------------|--------|-------|
|                         | TOTAL  | %     |
|