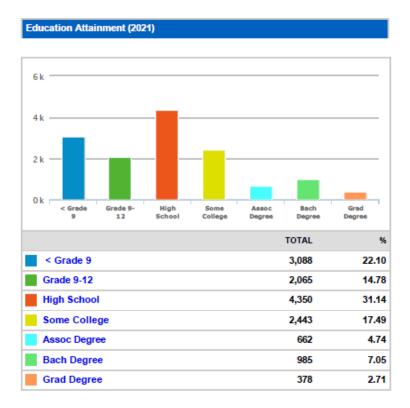

-----------------------|--------|-------|
|                         | TOTAL  | %     |
| Households              | 45,955 | n/a   |
| Families                | 32,004 | 69.64 |

| Average Household Income (2021) |           |
|---------------------------------|-----------|
|                                 | TOTAL     |
|                                 | 60,512.75 |



6,847

14.90

| Total Households (2021) |        |       |
|-------------------------|--------|-------|
|                         | TOTAL  | %     |
| Households              | 87,865 | n/a   |
| Families                | 62,926 | 71.62 |

| verage Household Income (2 | 021)      |
|----------------------------|-----------|
|                            | TOTAL     |
|                            | 76,330.91 |