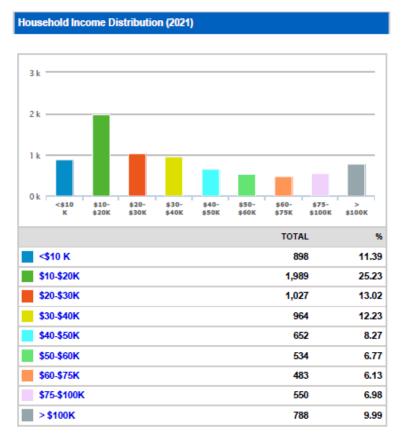

#### **Ethnicity Distribution (2021)** 10k Asian Pacific Other Multirace Hispanic Indian (non- Islander (non- hispanic) (non-hispanic) hispanic) hispanic) hispanic) White (non-hispanic) 2,765 12.51 Black (non-hispanic) 2,610 11.81 138 0.62 American Indian (non-hispanic) 2,950 13.35 Asian (non-hispanic) Pacific Islander (non-hispanic) 43 0.19 Other (non-hispanic) 45 0.20 Multirace (non-hispanic) 598 2.71 12,956 58.61 Hispanic