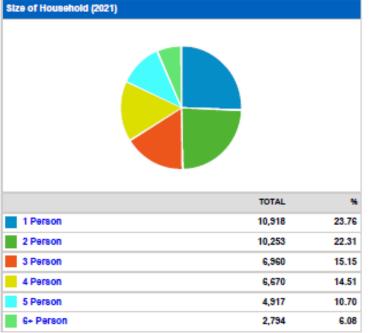

-----------------|--------|-------|
|                         | TOTAL  | %     |
| Households              | 45,955 | n/a   |
| Families                | 32,004 | 69.64 |

| Average Household Income (2021) |           |
|---------------------------------|-----------|
|                                 | TOTAL     |
|                                 | 60,512.75 |



6,847

14.90

| Total Households (2021) |        |       |
|-------------------------|--------|-------|
|                         | TOTAL  | %     |
| Households              | 87,865 | n/a   |
| Families                | 62,926 | 71.62 |

| verage Household Income (2 | 021)      |
|----------------------------|-----------|
|                            | TOTAL     |
|                            | 76,330.91 |