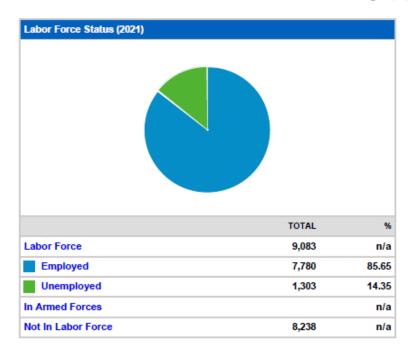

| Total Households (2021) |       |       |
|-------------------------|-------|-------|
|                         | TOTAL | %     |
| Households              | 7,885 | n/a   |
| Families                | 4,179 | 53.00 |