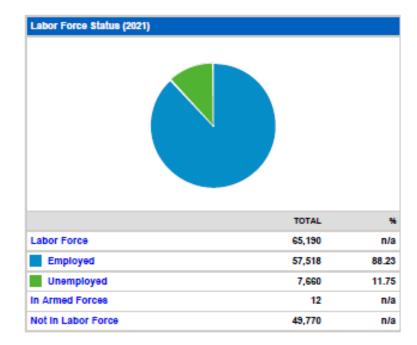

| Total Households (2021) |        |       |
|-------------------------|--------|-------|
|                         | TOTAL  | %     |
| Households              | 45,955 | n/a   |
| Families                | 32,004 | 69.64 |