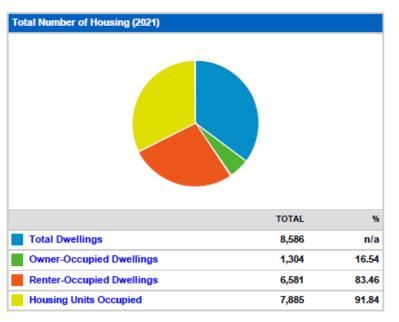

| Total Households (2021) |       |       |
|-------------------------|-------|-------|
|                         | TOTAL | %     |
| Households              | 7,885 | n/a   |
| Families                | 4,179 | 53.00 |