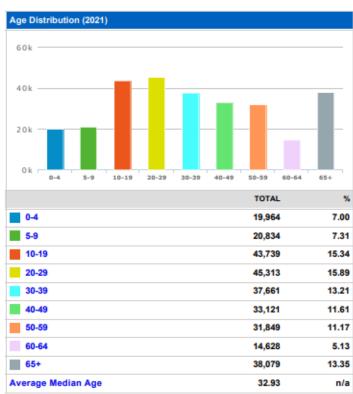

All data on this document is drawn from <u>Advantage Stockton</u>.

#### **WITHIN 1 MILE**

# Population (2021) TOTAL 22,104





#### WITHIN 3 MILES





#### **WITHIN 5 MILES**







#### **Ethnicity Distribution (2021)** 10k Asian Pacific Other Multirace Hispanic Indian (non- Islander (non- hispanic) (non-hispanic) hispanic) hispanic) hispanic) White (non-hispanic) 2,765 12.51 Black (non-hispanic) 2,610 11.81 138 0.62 American Indian (non-hispanic) 2,950 13.35 Asian (non-hispanic) Pacific Islander (non-hispanic) 43 0.19 Other (non-hispanic) 45 0.20 Multirace (non-hispanic) 598 2.71 12,956 58.61 Hispanic











| Total Households (2021) |       |       |
|-------------------------|-------|-------|
|                         | TOTAL | %     |
| Households              | 7,885 | n/a   |
| Families                | 4,179 | 53.00 |





| Total Households (2021) |        |       |
|-------------------------|--------|-------|
|                         | TOTAL  | %