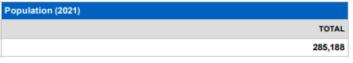

All data on this document is drawn from <u>Advantage Stockton</u>.

#### **WITHIN 1 MILE**

# Population (2021) TOTAL 22,104





#### WITHIN 3 MILES





#### **WITHIN 5 MILES**







#### **Ethnicity Distribution (2021)** 10k Asian Pacific Other Multirace Hispanic Indian (non- Islander (non- hispanic) (non-hispanic) hispanic) hispanic) hispanic) White (non-hispanic) 2,765 12.51 Black (non-hispanic) 2,610 11.81 138 0.62 American Indian (non-hispanic) 2,950 13.35 Asian (non-hispanic) Pacific Islander (non-hispanic) 43 0.19 Other (non-hispanic) 45 0.20 Multirace (non-hispanic) 598 2.71 12,956 58.61 Hispanic











| Total Households (2021) |       |       |
|-------------------------|-------|-------|
|                         | TOTAL | %     |
| Households              | 7,885 | n/a   |
| Families                | 4,179 | 53.00 |





| Total Households (2021) |        |       |
|-------------------------|--------|-------|
|                         | TOTAL  | %