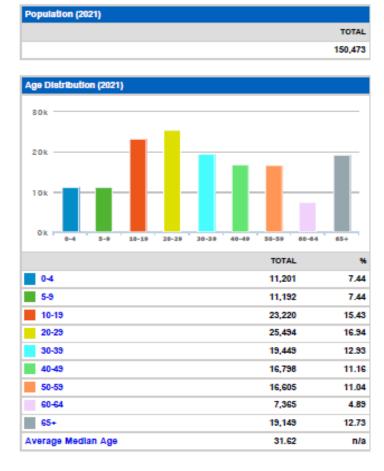

All data on this document is drawn from <u>Advantage Stockton</u>.

#### **WITHIN 1 MILE**

# Population (2021) TOTAL 22,104





#### WITHIN 3 MILES





#### **WITHIN 5 MILES**







#### **Ethnicity Distribution (2021)** 10k Asian Pacific Other Multirace Hispanic Indian (non- Islander (non- hispanic) (non-hispanic) hispanic) hispanic) hispanic) White (non-hispanic) 2,765 12.51 Black (non-hispanic) 2,610 11.81 138 0.62 American Indian (non-hispanic) 2,950 13.35 Asian (non-hispanic) Pacific Islander (non-hispanic) 43 0.19 Other (non-hispanic) 45 0.20 Multirace (non-hispanic) 598 2.71 12,956 58.61 Hispanic











| Total Households (2021) |       |       |
|-------------------------|-------|-------|
|                         | TOTAL | %     |
| Households              | 7,885 | n/a   |
| Families                | 4,179 | 53.00 |





| Total Households (2021) |        |       |
|-------------------------|--------|-------|
|