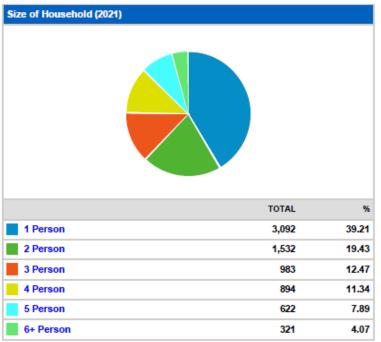

---------------------|--------|-------|
|                         | TOTAL  | %     |
| Households              | 45,955 | n/a   |
| Families                | 32,004 | 69.64 |

| Average Household Income (2021) |           |
|---------------------------------|-----------|
|                                 | TOTAL     |
|                                 | 60,512.75 |



6,847

14.90

| Total Households (2021) |        |       |
|-------------------------|--------|-------|
|                         | TOTAL  | %     |
| Households              | 87,865 | n/a   |
| Families                | 62,926 | 71.62 |

| verage Household Income (2 | 021)      |
|----------------------------|-----------|
|                            | TOTAL     |
|                            | 76,330.91 |