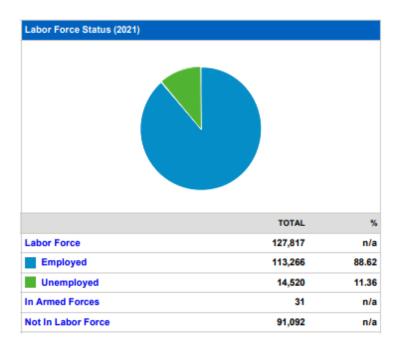

|-------------------------|--------|-------|
|                         | TOTAL  | %     |
| Households              | 45,955 | n/a   |
| Families                | 32,004 | 69.64 |

| Average Household Income (2021) |           |
|---------------------------------|-----------|
|                                 | TOTAL     |
|                                 | 60,512.75 |



6,847

14.90

| Total Households (2021) |        |       |
|-------------------------|--------|-------|
|                         | TOTAL  | %     |
| Households              | 87,865 | n/a   |
| Families                | 62,926 | 71.62 |

| verage Household Income (2 | 021)      |
|----------------------------|-----------|
|                            | TOTAL     |
|                            | 76,330.91 |