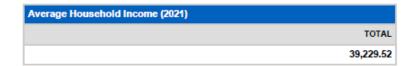

| Average Household Income (2021) |           |
|---------------------------------|-----------|
|                                 | TOTAL     |
|                                 | 60,512.75 |

6,847

14.90