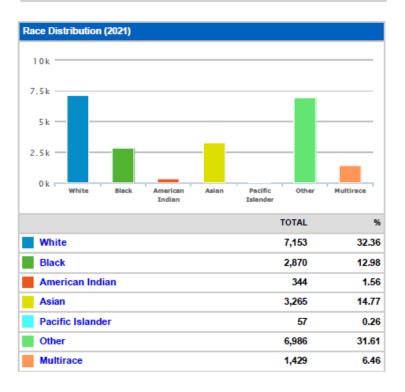

#### **Ethnicity Distribution (2021)** 10k Asian Pacific Other Multirace Hispanic Indian (non- Islander (non- hispanic) (non-hispanic) hispanic) hispanic) hispanic) White (non-hispanic) 2,765 12.51 Black (non-hispanic) 2,610 11.81 138 0.62 American Indian (non-hispanic) 2,950 13.35 Asian (non-hispanic) Pacific Islander (non-hispanic) 43 0.19 Other (non-hispanic) 45 0.20 Multirace (non-hispanic) 598 2.71 12,956 58.61 Hispanic