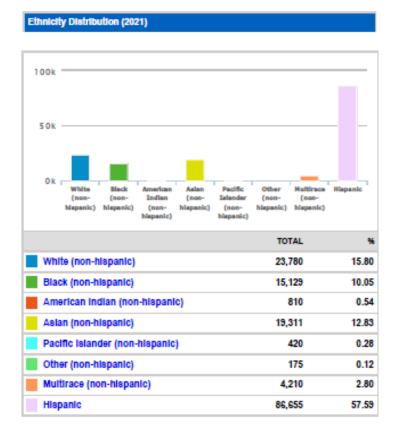

#### **Ethnicity Distribution (2021)** 10k Asian Pacific Other Multirace Hispanic Indian (non- Islander (non- hispanic) (non-hispanic) hispanic) hispanic) hispanic) White (non-hispanic) 2,765 12.51 Black (non-hispanic) 2,610 11.81 138 0.62 American Indian (non-hispanic) 2,950 13.35 Asian (non-hispanic) Pacific Islander (non-hispanic) 43 0.19 Other (non-hispanic) 45 0.20 Multirace (non-hispanic) 598 2.71 12,956 58.61 Hispanic